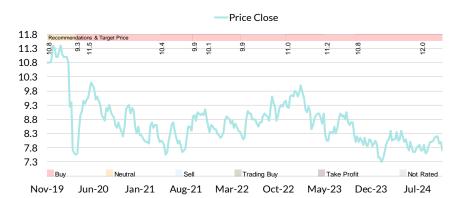

### **Recommendation Chart**

Source: RHB, Bloomberg

| Date       | Recommendation | Target Price | Price |
|------------|----------------|--------------|-------|
| 2024-07-30 | Buy            | 12.0         | 7.8   |
| 2024-03-07 | Buy            | 10.8         | 8.1   |
| 2024-01-11 | Buy            | 10.8         | 8.0   |
| 2023-11-14 | Buy            | 10.8         | 7.9   |
| 2023-10-05 | Buy            | 10.8         | 8.1   |
| 2023-05-16 | Buy            | 11.2         | 8.7   |
| 2023-02-27 | Buy            | 11.0         | 9.1   |
| 2023-02-06 | Buy            | 11.0         | 9.8   |
| 2022-11-17 | Buy            | 11.0         | 9.5   |
| 2022-04-21 | Buy            | 9.9          | 8.4   |
| 2022-02-27 | Buy            | 10.1         | 8.9   |
| 2022-02-16 | Buy            | 10.1         | 8.7   |
| 2021-11-17 | Buy            | 10.1         | 9.0   |
| 2021-09-12 | Buy            | 9.9          | 8.4   |
| 2021-04-15 | Buy            | 10.4         | 8.1   |