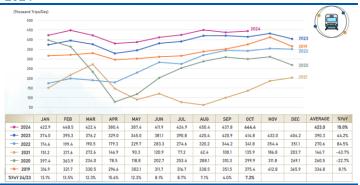

#### Analyst

Chatree Srismaicharoen +66 2088 9743 chatree.sr@rhbgroup.com

• Expressway traffic numbers in Oct 2024 stayed sideways at 1.11m trips/day (flat YoY and MoM) due to the resumption of school in the latter half of October. Despite the flat expressway traffic data, average revenue/day (THB25.4m/day) rose at a slightly higher rate of +0.5% YoY. As the sideways pattern has continued YTD, 10M24 average traffic numbers also flattened YoY at 1.11m trips/day. Seasonally, traffic numbers increase in November and December in line with the resumption of university semesters and the year-end festive season. Nevertheless, we keep our FY24 expressway traffic assumption at 1.1m trips/day.

Source: Company data, RHB

12 November 2024

Industrials | Road & Rail

Figure 1: Expressway traffic continued its sideways movement

Figure 2: Blue Line MRT ridership did not mark a new high in Oct 2024

Source: Company data