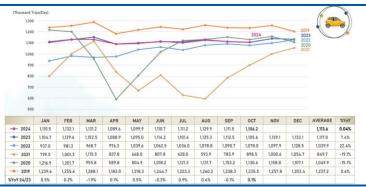

• The Blue Line MRT, in contrast, saw ridership numbers improve in October to 444K trips/day (+7% YoY, +1.5% MoM). In addition to seasonal growth factors similar to October expressway traffic, the MRT route also benefited from: i) The upward trend in average Yellow Line MRT ridership (currently >40K/day) in response to the gradual changes in commuting behaviour on the route, ii) major MICE events including Book Expo Thailand and Thailand Mobile Expo being held at Queen Sirikit National Convention Centre, which boosted ridership at certain stations of the Blue Line MRT, and iii) more passengers commuting to new mixed-use complex projects along the Blue Line MRT route, especially the Lumpini station. Due to increased activities in October, the 10M24 ridership average rose 10% YoY to 423K trips/day, with the weekday average in October at 504K trips/day. Notably, farebox revenue for the month rose 17% YoY to THB13.3m/day. Similar to expressway traffic, MRT ridership sees seasonal increases ahead of festive periods, especially in November, and therefore we expect ridership to mark another new high. We maintain our FY24 MRT ridership assumption at 430K trips/day (+10.2% YoY).

Source: Company data, RHB

12 November 2024

Industrials | Road & Rail

Figure 1: Expressway traffic continued its sideways movement

Figure 2: Blue Line MRT ridership did not mark a new high in Oct 2024

Source: Company data