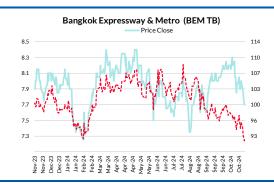

#### Analyst

Chatree Srismaicharoen +66 2088 9743 chatree.sr@rhbgroup.com

• Expressway traffic numbers in Oct 2024 stayed sideways at 1.11m trips/day (flat YoY and MoM) due to the resumption of school in the latter half of October. Despite the flat expressway traffic data, average revenue/day (THB25.4m/day) rose at a slightly higher rate of +0.5% YoY. As the sideways pattern has continued YTD, 10M24 average traffic numbers also flattened YoY at 1.11m trips/day. Seasonally, traffic numbers increase in November and December in line with the resumption of university semesters and the year-end festive season. Nevertheless, we keep our FY24 expressway traffic assumption at 1.1m trips/day.

#### **Share Performance (%)**

|                 | YTD   | 1m    | 3m     | 6m     | 12m   |
|-----------------|-------|-------|--------|--------|-------|
| Absolute        | (3.2) | (5.5) | 2.7    | (5.5)  | (3.8) |
| Relative        | (6.6) | (6.3) | (10.3) | (12.2) | (7.5) |
| 52-wk Price lov | 7.25  | -8.40 |        |        |       |